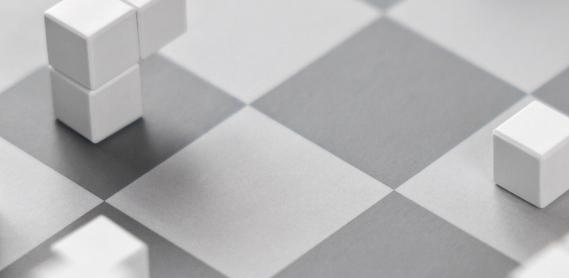

# PIXEL ART CHESS

Our innovative chess set features a magnetic board and modular blocks, allowing players to create custom chess pieces or play various board games, e.g. checkers. Its versatile design offers a unique, personalized gaming experience.

# PIXEL ART CHESS

#70101 70 pcs, 2 colors Box: 224 x 224 x 32 mm