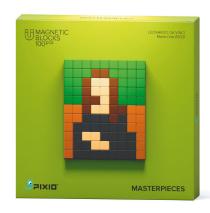

MASTERPIECES

Meet 3 new PIXIO additions to the STORY SERIES. This line s dedicated to 3 iconic paintings by famous artists: Van Gogh, Da Vinci, and Vermeer.

Assemble all the voxel paintings for your own gallery.

#### **LEONARDO** DA VINCI

MONA LISA (1503)

#31105 100 pcs, 6 colors Box: 160 x 160 x 40 mm