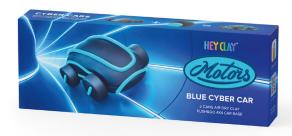

### CYBER CARS

We know how kids love superheroes with different superpowers. Finally, we created cars with unique abilities. Each of these cars has its own superpower and technology of the future. Collect them and surprise the whole world with your CYBER CARS. But please drive carefully on curvy roads — after all, these cars are the only prototypes of their kind.

#### **BLUE CYBER CAR**

#20903 2 cans, 2 colors, 200 × 72 × 32 mm, 1 PUSH&GO Car Base Items in a Masterbox: 20