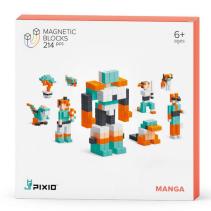

#### **MANGA**

#30108 214 pcs, 5 colors Box: 160 x 160 x 40 mm

Bushi fighter

Harajuku girl

Bushi fighter

Kawaii beagle

Manga platypus

Azure dragon