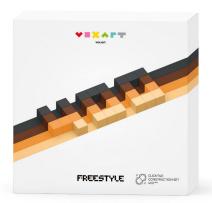

# FREESTYLE

Bathe your imagination in multifaceted colors.

No boundaries or assembly instructions, freestyle!

4 packs — 4 color combinations. You can always buy more if you are missing some colors.

# FREESTYLE 400

BLACK, BROWN, LIGHT BROWN, TAN

#VA-81603 400 details, 4 colors Box: 240 x 240 x 80 mm