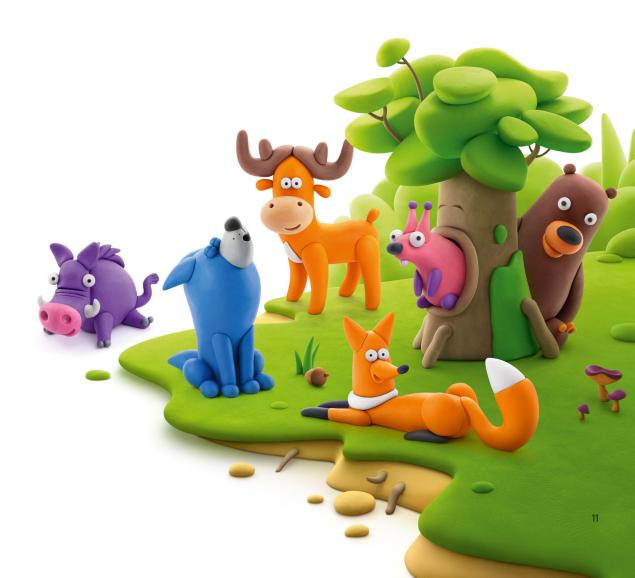

### FOREST ANIMALS BESTSELLER

The world of forest animals is waiting for curious explorers and dreamers. Characters familiar to all children invite you into a thicket of imagination that hides amazing stories. Where do bears get honey? What does the squirrel hide in the tree? Why do deer have antlers? Why is the fox red? Serious questions and new knowledge to have a great time with your child.