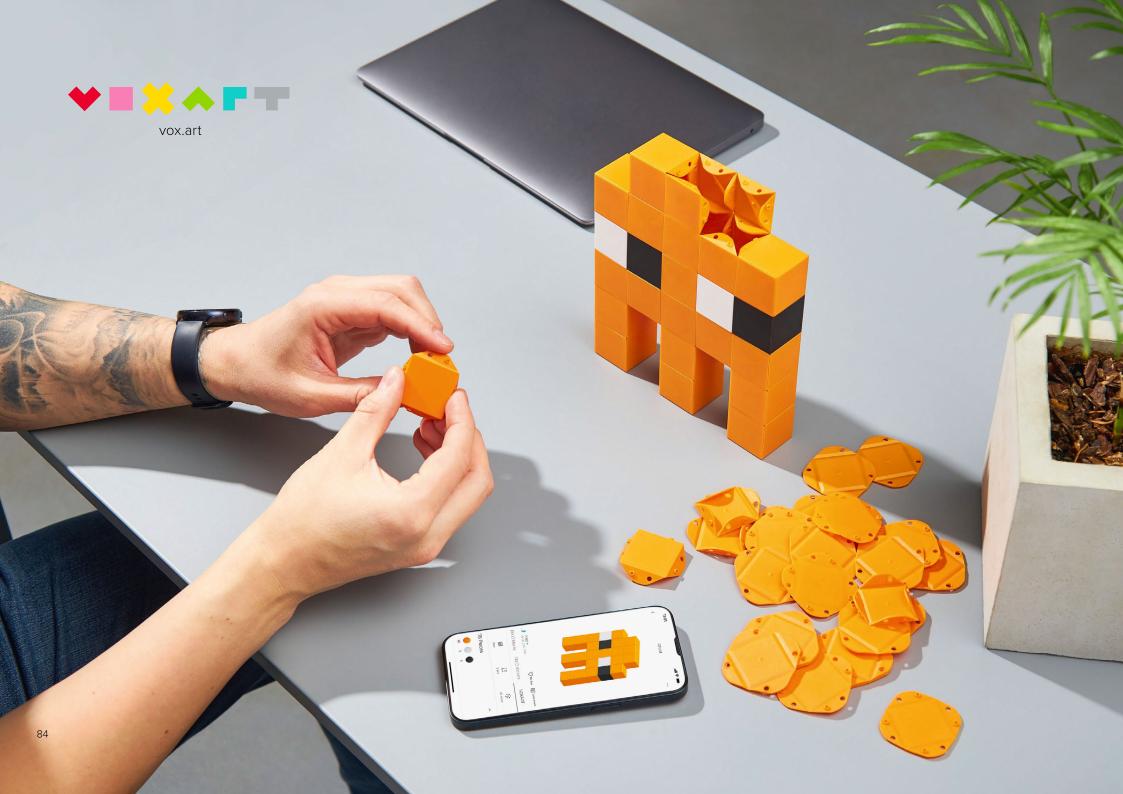

# 70102 60 pcs, 7 colors Box: 240 x 240 x 32 mm

vox.ar

A toy, a decoration, a puzzle, or just entertainment — VOXART will be what you make of it. An interior-sized art, an easy-click quadrolock, a lightweight design, a possibility to reassemble art, and an app with hundreds of inspirational arts that can be replicated in real life make VOXART a one-of-a-kind tool for showcasing your own originality.

LIVE IN PIXELS