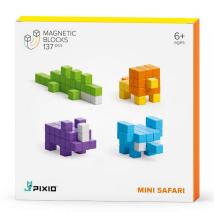

#### MINI SAFARI

#40104 137 pcs, 6 colors Box: 160 x 160 x 40 mm

More arts in PIXIO App