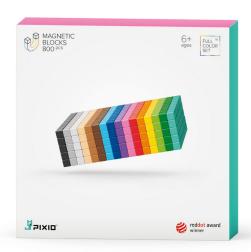

# PIXIO-800

#20105 800 pcs, 16 colors Box: 240 x 240 x 80 mm

More arts in PIXIO App