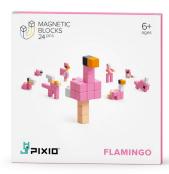

# PIXEL ART CHESS

Our innovative chess set features a magnetic board and modular blocks, allowing players to create custom chess pieces or play various board games, e.g. checkers. Its versatile design offers a unique, personalized gaming experience.

# PIXEL ART CHESS

#70101 70 pcs, 2 colors Box: 224 x 224 x 32 mm