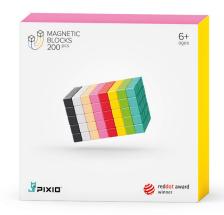

# PIXIO-200

#20103 200 pcs, 8 colors Box: 160 x 160 x 80 mm

More arts in PIXIO App