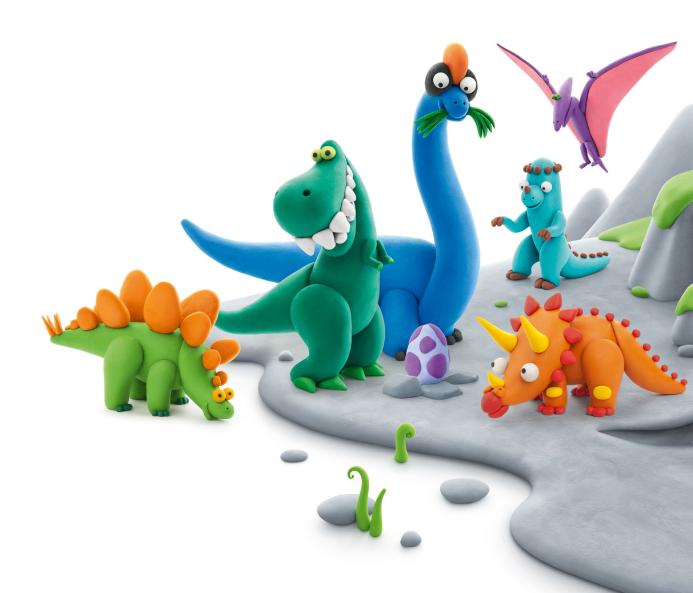

### DINOS

### BESTSELLER

Dinosaurs are the superheroes of the prehistoric world! Look who's here! A Brachiosaurus, a Pterodactylus, a Triceratops... All the toothy, long-tailed friends! Do you hear that happy roar? Become a superhero, too. Roar back and have fun sculpting them. Dinos love to play with someone new!