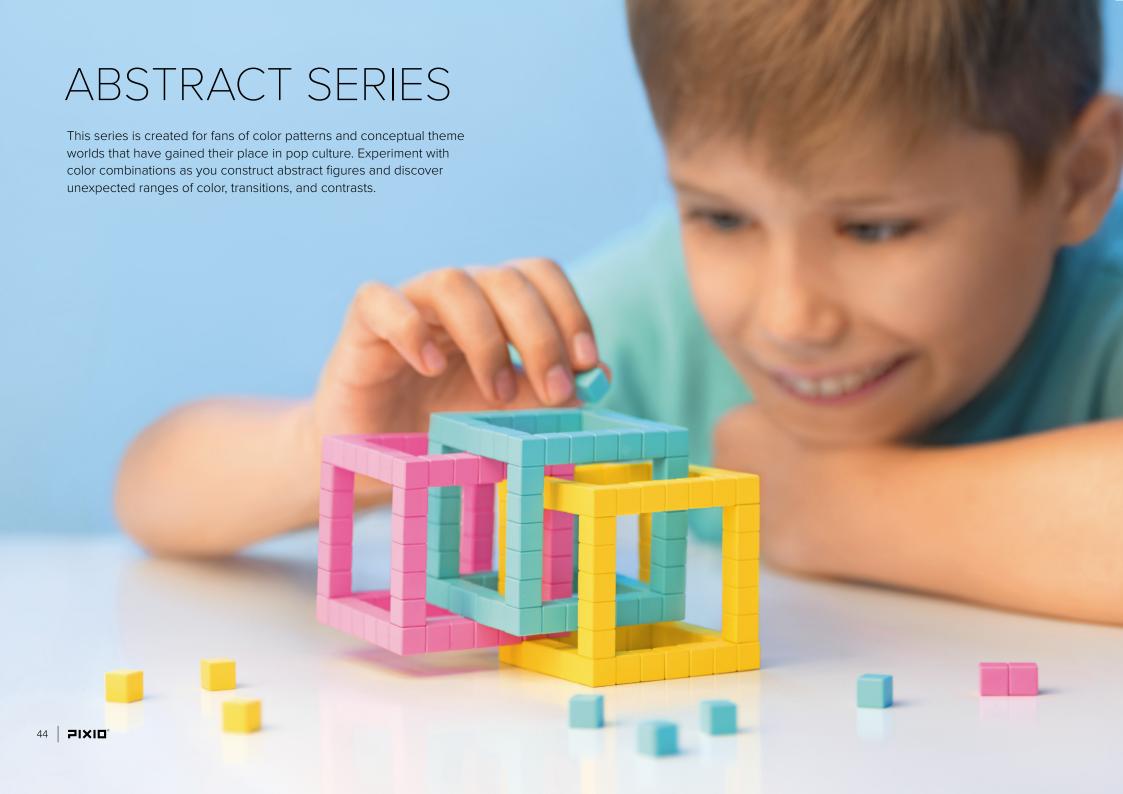

#### SIMPLY UNLIMITED

A pixel is the simplest element of any image. So simple that its possibilities are endless. To build a mountain, you may need a hundred thousand pixels... or just one gray block. Pixel art is based on the idea of simplicity. PIXIO is the easiest way to experience this simplicity with your own hands.

PIXIO is a magnetic construction set in the pixel art style featuring blocks that are 8x8x8 mm in size and connected thanks to a well-thought-out system of magnets. It's an innovative tool for pixel art modeling and perhaps the easiest way to enjoy creativity.

**Set Creativity Free!** Everyone has an inner artist striving to create. Set your creative soul free with the Pixio magnetic blocks!

**Feel Zen of Pixel Art.** Combining the blocks one by one, feel the rhythm of pixel creativity. Observe the smallest details and just let your hands create.

**Ultimate Toy Tool.** The Pixio blocks are made to create. Transform the prototypes of your dreams into reality while the idea is burning in your mind.