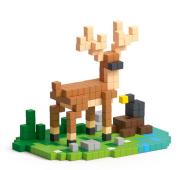

# PIXIO-1600

#20106 1600 pcs, 16 colors Box: 240 x 240 x 80 mm

T-Rex

A girl on a moped

Music band on the stage

Couple on the couch

Deer in a meadow

More arts in PIXIO App