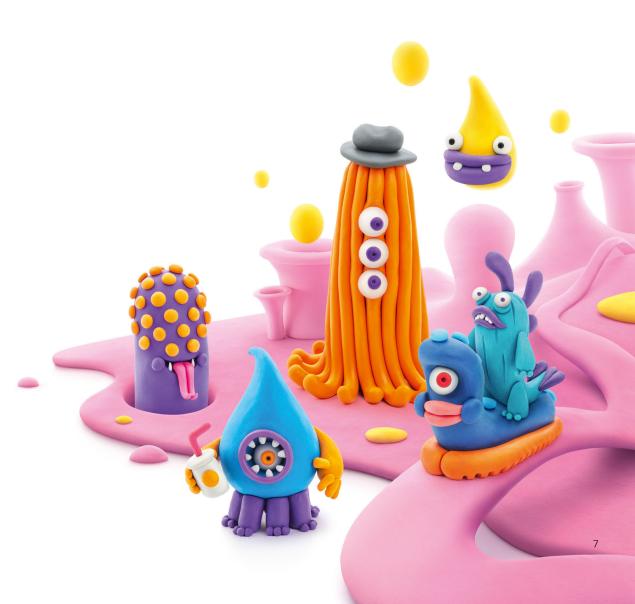

### MONSTERS BESTSELLER

The world of monsters is endlessly funny and interesting. Monsters do not scare anyone. On the contrary, they love to please and have fun. And they are also great friends. Meet the original Hipster, outgoing Mr. Pi, playful Terry, funny Donut, carefree Cyclops, and handsome Bigwig. Sweeties, right? Who do you like the most?