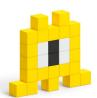

# MONSTERS

Arrange Monsters in your space, smile every time you look at them, and receive unique glances in response. Collect 9 wonderful monsters and then reassemble them all in different colors.

#### **MONSTERS**

#VA-81205 100 details, 3 colors Box: 160 x 160 x 60 mm