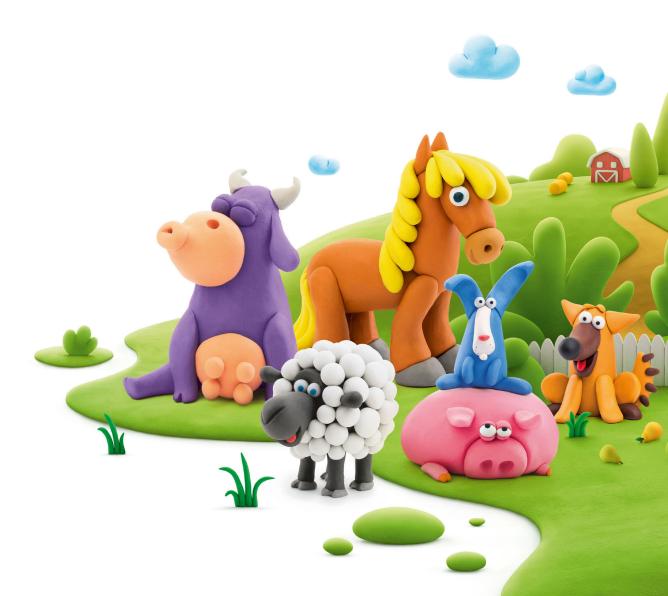

### ANIMALS BESTSELLER

We invited the most famous animals, turned them into characters, and created the HEY CLAY animal world. A Pig, a Horse, a Sheep, a Cow, a brave Doggie, and a cunning Rabbit are especially loved by children. Sculpt, play, and fantasize with them!

#### LARGE SET FOR CREATING 6 CHARACTERS

15 cans, 10 colors, 222 × 188 × 72 mm, Items in a Masterbox: 20

#60043

#60044

#### MEDIUM SET FOR CREATING 3 CHARACTERS

6 cans, 7&9 colors, 222 × 144× 36 mm, Items in a Masterbox: 40

#### SMALL SET FOR CREATING 1 CHARACTER

3 cans, up to 5 colors, 72 × 220 × 36 mm, Items in a Masterbox: 80