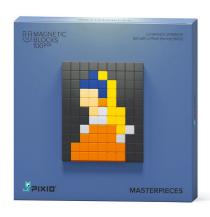

MASTERPIECES

Meet 3 new PIXIO additions to the STORY SERIES. This line s dedicated to 3 iconic paintings by famous artists: Van Gogh, Da Vinci, and Vermeer.

Assemble all the voxel paintings for your own gallery.

#### **VINCENT** VAN GOGH

SELF-PORTRAIT (1889)

#31104 100 pcs, 5 colors Box: 160 x 160 x 40 mm