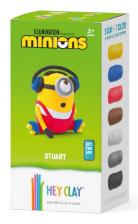

#### **ALIEN RINGS**

#31003

3 cans, 6 colors, 185 × 113 × 36 mm. 2 Jewerly Tools Items in a Masterbox: 10

A set of six rebels and restless mischief-makers. Sweet Bob, "Big Brother" bossy leader Kevin, perennial adolescent and rebellious Stuart, plus Dave, Otto, and Evil Minion — sculpt them all before they get themselves into trouble.

#### **STUART**

#50180 5 cans, 7 colors, 72 x 146 x 72 mm. 1 Sculpting Tools Items in a Masterbox: 36