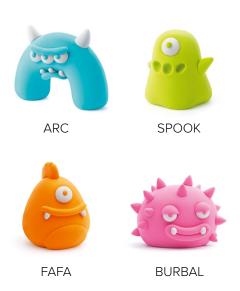

### BRIGHT SQUAD NEW

Bright Squad is a set of cute monsters that could be easily sculpted using just one Hey Clay can. That's an affordable option for consumers to discover the Hey Clay world and draw some inspiration for their own creative projects. It could also be an occasional spontaneous purchase for experienced brand lovers. Just take it and enjoy!