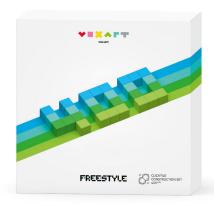

# FREESTYLE

Bathe your imagination in multifaceted colors.

No boundaries or assembly instructions, freestyle!

4 packs — 4 color combinations. You can always buy more if you are missing some colors.

### FREESTYLE 400

LIGHT BLUE, TURQUOISE, GREEN, LIGHT GREEN

#VA-81601 400 details, 4 colors Box: 240 x 240 x 80 mm