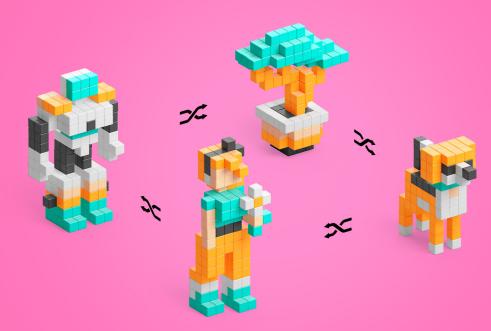

#### SIMPLY UNLIMITED

A pixel is the simplest element of any image. So simple that its possibilities are endless. To build a mountain, you may need a hundred thousand pixels... or just one gray block. Pixel art is based on the idea of simplicity. PIXIO is the easiest way to experience this simplicity with your own hands.

PIXIO is a magnetic construction set in the pixel art style featuring blocks that are 8x8x8 mm in size and connected thanks to a well-thought-out system of magnets. It's an innovative tool for pixel art modeling and perhaps the easiest way to enjoy creativity.