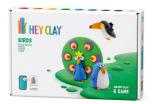

### **BIRDS**

Birds can not only fly but also entertain. Sculpting Peacock, you will see his famous patterned tail with feathers. You'll have a chance to talk with the Parrot about everything in the world, and maybe you even will be lucky enough to get a few new words out of him. And with the Penguin, the fun is always guaranteed — after all, as soon as he walks a couple of steps on your desk, you will immediately laugh at this funny sight.

#### LARGE SET FOR CREATING 6 CHARACTERS

15 cans, 10 colors, 222 × 188 × 72 mm, Items in a Masterbox: 20

#60039

#60040