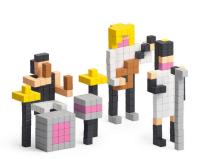

# PIXIO-1600

#20106 1600 pcs, 16 colors Box: 240 x 240 x 80 mm

T-Rex

A girl on a moped

Music band on the stage

Couple on the couch

Deer in a meadow

More arts in PIXIO App