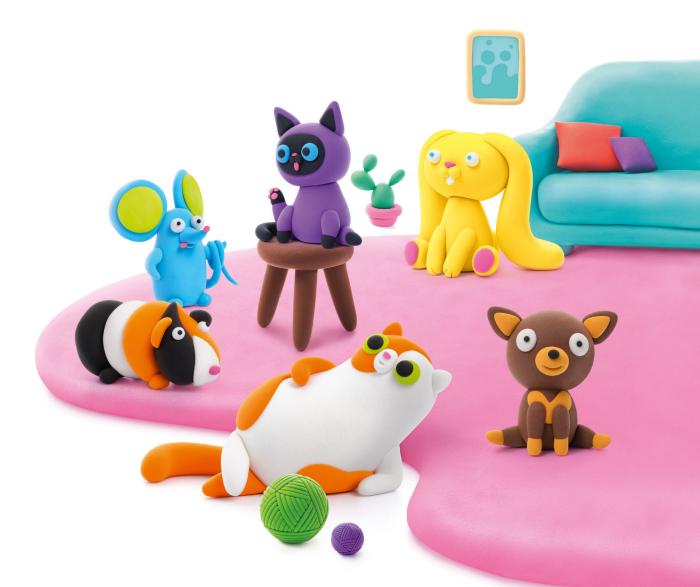

### FLYFFY PETS NEW

Your favorite pets are always by your side. They are more than just cute and cuddly companions. With their soft fur and playful personalities, they are beloved members of your family. Whether it's a Bunny, a Persian Cat, or a Chihuahua, the pets give you endless hours of joy and entertainment. They are happy to snuggle up on your lap and smile in your face.

#### LARGE SET FOR CREATING 6 CHARACTERS

15 cans, 11 colors, 222 × 188 × 72 mm, Items in a Masterbox: 20

#60047

#60048

#### MEDIUM SET FOR CREATING 3 CHARACTERS

6 cans, 7 colors, 222 × 144× 36 mm, Items in a Masterbox: 40

#300118

#30120

#30119

#30121

#30117

#30122

SMALL SET FOR CREATING 1 CHARACTER

3 cans, up to 5 colors, 72 × 220 × 36 mm, Items in a Masterbox: 80