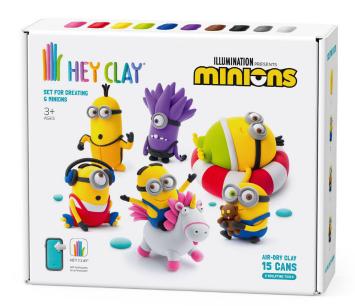

#### **ALIEN RINGS**

#31003

3 cans, 6 colors, 185 × 113 × 36 mm. 2 Jewerly Tools Items in a Masterbox: 10

A set of six rebels and restless mischief-makers. Sweet Bob, "Big Brother" bossy leader Kevin, perennial adolescent and rebellious Stuart, plus Dave, Otto, and Evil Minion — sculpt them all before they get themselves into trouble.

#### **SET FOR CREATING 6 MINIONS**

#15026 15 cans, 10 colors, 222 × 188 × 72 mm. 2 Sculpting Tools Items in a Masterbox: 20