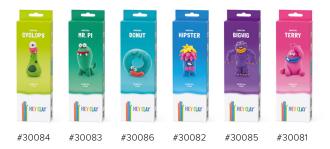

### MONSTERS BESTSELLER

The world of monsters is endlessly funny and interesting. Monsters do not scare anyone. On the contrary, they love to please and have fun. And they are also great friends. Meet the original Hipster, outgoing Mr. Pi, playful Terry, funny Donut, carefree Cyclops, and handsome Bigwig. Sweeties, right? Who do you like the most?