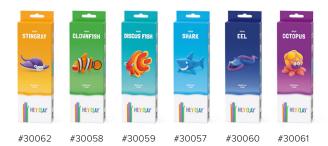

### OCEAN

### BESTSELLER

Ocean is an underwater world. Fish are silent only for those who do not know how to find a common language with them. Dive into the ocean, and you will find great and colorful playmates. These fish don't need an aquarium. They feel at home in the children's hands. And on land, the fish dry, turning into toys.

#### LARGE SET FOR CREATING 6 CHARACTERS

15 cans, 11 colors, 222 × 188 × 72 mm, Items in a Masterbox: 20

#60023

#60024

#### MEDIUM SET FOR CREATING 3 CHARACTERS

6 cans, 9 colors, 222 × 144× 36 mm, Items in a Masterbox: 40

#30048

#30046

#30050

#30047 #30045

#### SMALL SET FOR CREATING 1 CHARACTER

#30049

3 cans, up to 5 colors,  $72 \times 220 \times 36$  mm, Items in a Masterbox: 80