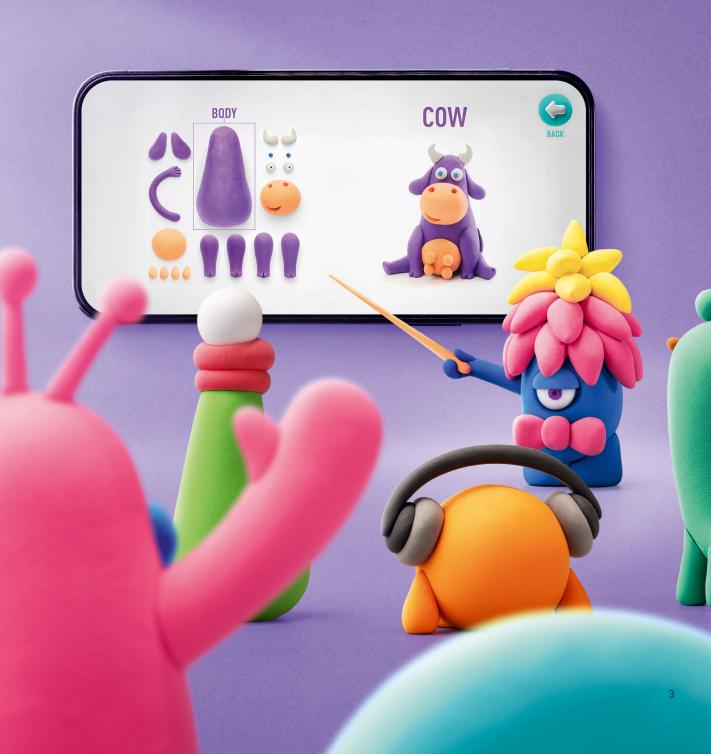

# W HEY CLAY®

We know that the world is made of reality.
Rigid, rule-driven, and adult. Fortunately, our world is made of fantasy. Pleasant, pliable, and colorful.
It lets you model a starship. It lets you create a world of dinosaurs. It lets you make a mouth for the wall.

Fantasy has no limits.

And that is why our clay is made of it.

We have created an app that works like a game. Following the steps, the kid makes a character and turns into a sculptor with every finger movement. Effortlessly.

- 3,5M App Downloads
- 1M New Users per Year
- 4,7 App Store Rating
- 4,6 Google Play Rating
- 245 sculpting instructions
- Localized in 29 languages