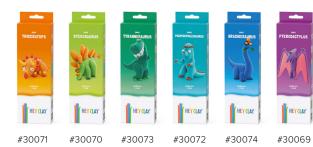

### DINOS

### BESTSELLER

Dinosaurs are the superheroes of the prehistoric world! Look who's here! A Brachiosaurus, a Pterodactylus, a Triceratops... All the toothy, long-tailed friends! Do you hear that happy roar? Become a superhero, too. Roar back and have fun sculpting them. Dinos love to play with someone new!

#### LARGE SET FOR CREATING 6 CHARACTERS

15 cans, 14 colors, 222 × 188 × 72 mm, Items in a Masterbox: 20

#60033

#60034

#### MEDIUM SET FOR CREATING 3 CHARACTERS

6 cans, 10 colors,  $222 \times 144 \times 36$  mm, Items in a Masterbox: 40

#### SMALL SET FOR CREATING 1 CHARACTER

3 cans, up to 5 colors,  $72 \times 220 \times 36$  mm, Items in a Masterbox: 80