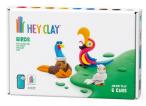

### **BIRDS**

Birds can not only fly but also entertain. Sculpting Peacock, you will see his famous patterned tail with feathers. You'll have a chance to talk with the Parrot about everything in the world, and maybe you even will be lucky enough to get a few new words out of him. And with the Penguin, the fun is always guaranteed — after all, as soon as he walks a couple of steps on your desk, you will immediately laugh at this funny sight.

#### LARGE SET FOR CREATING 6 CHARACTERS

15 cans, 10 colors, 222 × 188 × 72 mm, Items in a Masterbox: 20

#60039

#60040