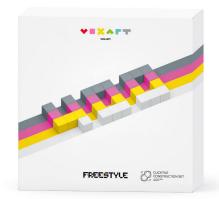

# FREESTYLE

Bathe your imagination in multifaceted colors.

No boundaries or assembly instructions, freestyle!

4 packs — 4 color combinations. You can always buy more if you are missing some colors.

#### FREESTYLE 400

GRAY, PINK, YELLOW, WHITE

#VA-81602 400 details, 4 colors Box: 240 x 240 x 80 mm