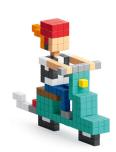

# PIXIO-1600

#20106 1600 pcs, 16 colors Box: 240 x 240 x 80 mm

T-Rex

A girl on a moped

Music band on the stage

Couple on the couch

Deer in a meadow

More arts in PIXIO App