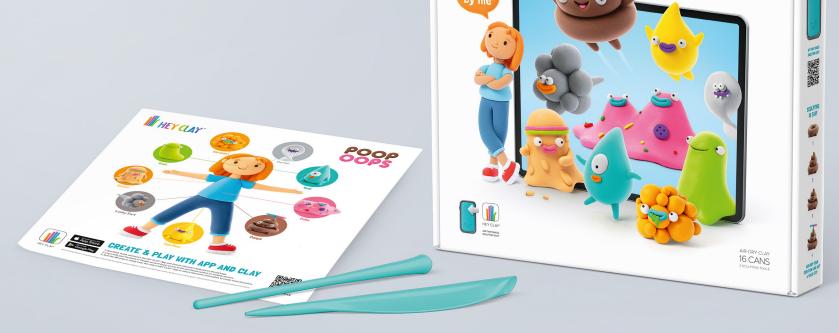

### POOP OOPS

HEY CLAY helps turn children's natural curiosity into motivation to learn. Discovering new things is easy when they are presented in a fun and engaging way. New series portray complex or abstract concepts as characters that make it easy to learn new information.

A new product line redefines educational and science kits. It offers an alternative that involves animation and sculpting, making learning as close to play and fun as possible.

#16177
16 cans, 13 colors,
292 × 292 × 36 mm.
2 Sculpting Tools
Items in a Masterbox: 10