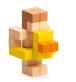

### **BIRDS**

Birds can not only fly but also entertain. Sculpting Peacock, you will see his famous patterned tail with feathers. You'll have a chance to talk with the Parrot about everything in the world, and maybe you even will be lucky enough to get a few new words out of him. And with the Penguin, the fun is always guaranteed — after all, as soon as he walks a couple of steps on your desk, you will immediately laugh at this funny sight.

#### LARGE SET FOR CREATING 6 CHARACTERS

15 cans, 10 colors, 222 × 188 × 72 mm, Items in a Masterbox: 20

#60039

#60040