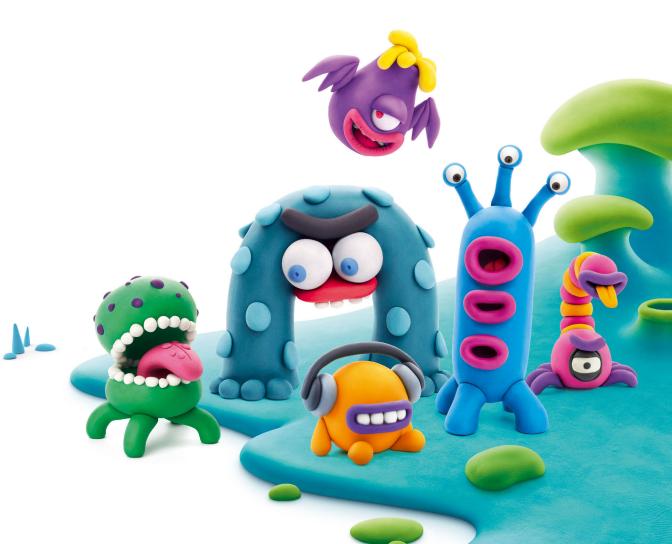

### **BEASTS**

Shh, don't scare them off — they're a little shy. But a little tickling and a couple of gentle touches will breathe life into them and melt away the awkwardness. These creatures are new to our world, so you have a chance to give them a tour and come up with their roles. Who will you start with?

#### LARGE SET FOR CREATING 6 CHARACTERS

15 cans, 10 colors, 222 × 188 × 72 mm, Items in a Masterbox: 20

#60029

#60030

#### MEDIUM SET FOR CREATING 3 CHARACTERS

6 cans, 8 colors, 222 × 144× 36 mm, Items in a Masterbox: 40

#### SMALL SET FOR CREATING 1 CHARACTER

3 cans, up to 5 colors,  $72 \times 220 \times 36$  mm, Items in a Masterbox: 80