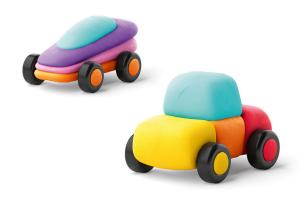

### HAPPY **CARS**

Do you want cars to love to ride as much as you love to ride them? Check this out — HAPPY CARS go crazy when they drive. The worst thing for them is to stay idle in the garage or parking lot — they get sad and cry with their alarms. But as soon as you start the engines, happiness appears!

#60902 6 cans, 6 colors, 3 Car Bases 222 × 222 × 36 mm. Items in a Masterbox: 10