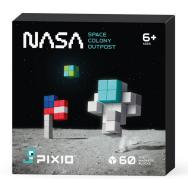

#### NASA SPACE COLONY OUTPOST

#31102 60 pcs, 6 colors Box: 120 x 120 x 40 mm

Astronaut

Lunar outlander

Satellite system

Space shuttle

Lunar module

More arts in PIXIO App