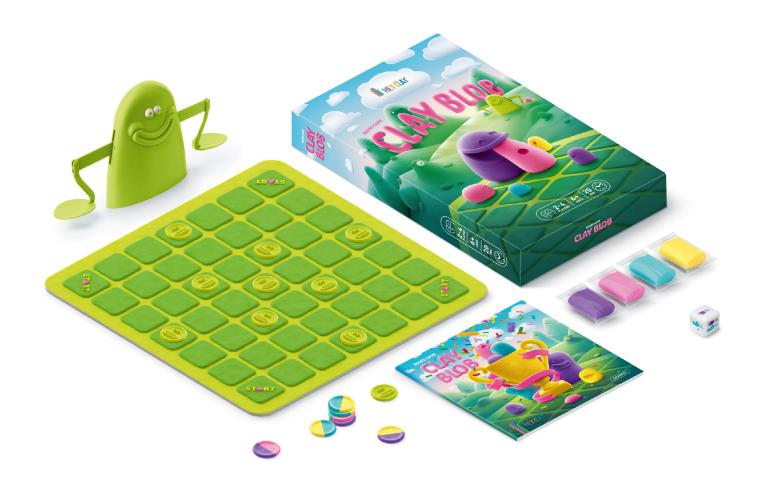

# CLAY BLOB

Leave the Clay Blobs of your opponents far behind in an exciting race for treasures! Create the Clay Blobs that can merge, divide, and absorb the opponents' Blobs on the way to the goal! Who will dare to take on your clay team? Clay Blob™ is a board game that can be played simultaneously by 2 to 4 people from 6 years.

The game is a great alternative to the child's leisure time with gadgets because it is a lively and interesting way to communicate with friends or family. It consists of a series of rounds in which each player takes their turn to make their Blobs act! The winner is the first to find and bring 3 tokens of their color to one of the starting points.

32 flow packs (4 colors, 5 g) 300 × 200 × 70 mm. 2 Sided field, Scales, 10 Tokens, Dice, Rules