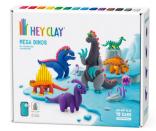

### **MEGA DINOS**

Do you hear those heavy footsteps? These are six Mega Dinos who hurry to meet the children. Don't be scared, they are sociable guys! They have complicated names but simple intentions — to have fun with children and show them games that will not bore them even after a million years!

#### LARGE SET FOR CREATING 6 CHARACTERS

15 cans, 12 colors, 222 × 188 × 72 mm, Items in a Masterbox: 20

#### MEDIUM SET FOR CREATING 3 CHARACTERS

#### SMALL SET FOR CREATING 1 CHARACTER