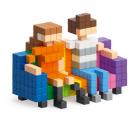

# PIXIO-1600

#20106 1600 pcs, 16 colors Box: 240 x 240 x 80 mm

T-Rex

A girl on a moped

Music band on the stage

Couple on the couch

Deer in a meadow

More arts in PIXIO App