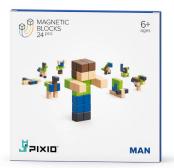

#### MAN

#50101 24 pcs, 5 colors Box: 120 x 120 x 10 mm

Turtle

Snail

More arts in PIXIO App

52 **PIXIO**°