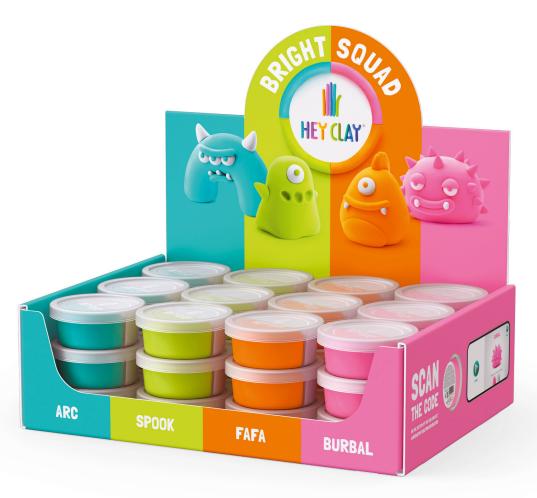

### BRIGHT SQUAD NEW

Bright Squad is a set of cute monsters that could be easily sculpted using just one Hey Clay can. That's an affordable option for consumers to discover the Hey Clay world and draw some inspiration for their own creative projects. It could also be an occasional spontaneous purchase for experienced brand lovers. Just take it and enjoy!

#DB-HC-CAN15-2-36-S 36 cans, 5 colors, 294 x 220 x 280 mm. (open) Items in a Masterbox: 6