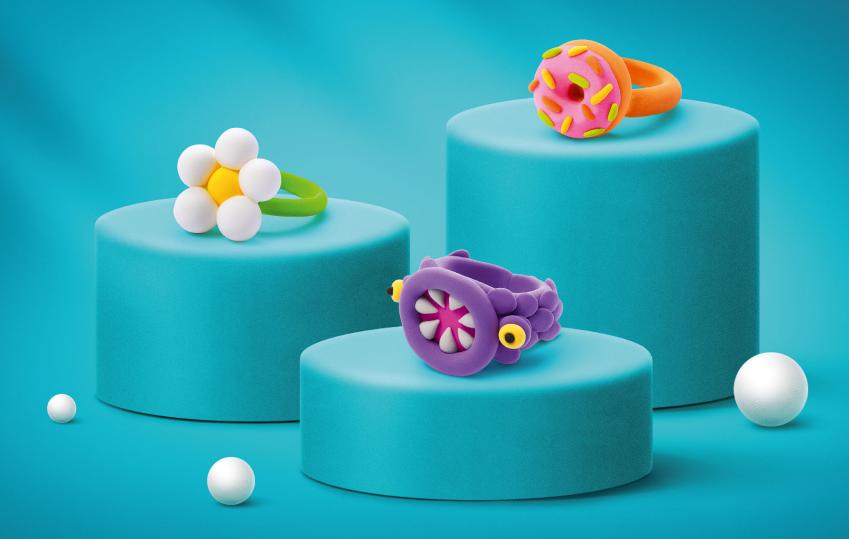

### RINGS

These accessories creation sets are more than just craft kits — they are a way to express your personal style and creativity. Each of them will help to design 5 unique rings that reflect your personality and taste. With these sets featuring Flower, Sweet, and Alien Rings, the possibilities are endless, and the results are always beautiful.