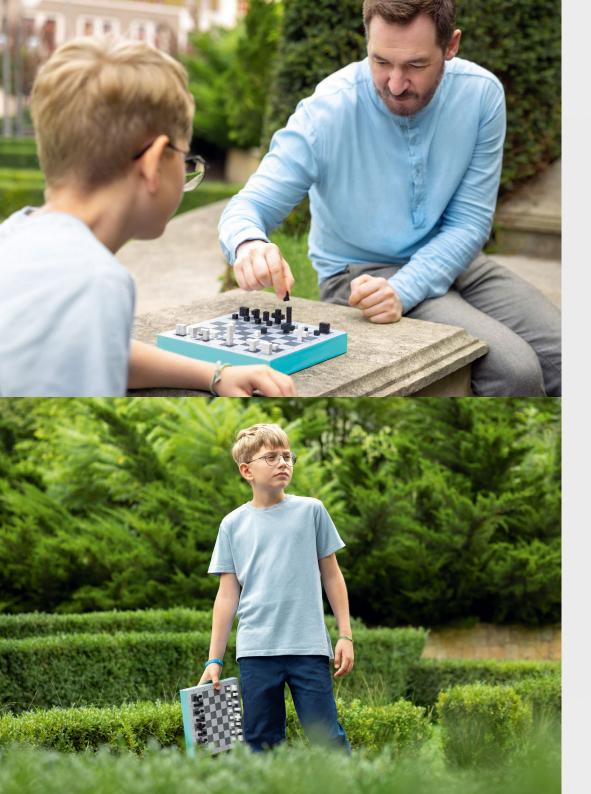

# PIXEL ART CHESS

Our innovative chess set features a magnetic board and modular blocks, allowing players to create custom chess pieces or play various board games, e.g. checkers. Its versatile design offers a unique, personalized gaming experience.

# PIXEL ART CHESS

#70101 70 pcs, 2 colors Box: 224 x 224 x 32 mm