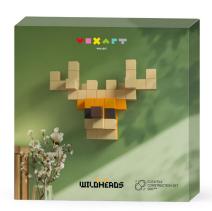

# WILDHERDS

We invite you to hunt for creativity. With WILD HEADS lines, your interior will become wildly original without any violence. Decorate your space with re-assemblable voxel animal heads.

# ORANGE EDITION

WILD HEADS

#VA-81401 288 details, 5 colors Box: 240 x 240 x 80 mm

# **GREY EDITION**

WILD HEADS

#VA-81402 198 details, 3 colors Box: 240 x 240 x 80 mm