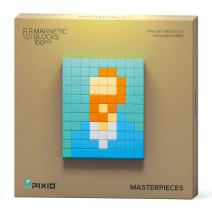

MASTERPIECES

Meet 3 new PIXIO additions to the STORY SERIES. This line s dedicated to 3 iconic paintings by famous artists: Van Gogh, Da Vinci, and Vermeer.

Assemble all the voxel paintings for your own gallery.

#### **JOHANNES VERMEER**

GIRL WITH A PEARL EARRING (1665)

#31103 100 pcs, 6 colors Box: 160 x 160 x 40 mm