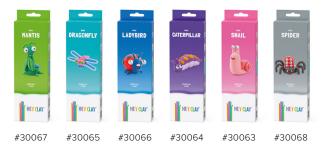

### **BUGS**

Bugs are both amusing and useful creatures. One is funnier than the other. The Ladybug loves to sit on people and bring them good luck. The Dragonfly is a hyperactive fidgeter that likes to make noise in the air like a helicopter. And then there is a Spider that skillfully weaves webs, trying to catch some lost flies. These insects are so small, but they know so much! Sculpt them quickly and learn their secrets.

#### LARGE SET FOR CREATING 6 CHARACTERS

15 cans, 10 colors, 222 × 188 × 72 mm, Items in a Masterbox: 20

#60027

#60028