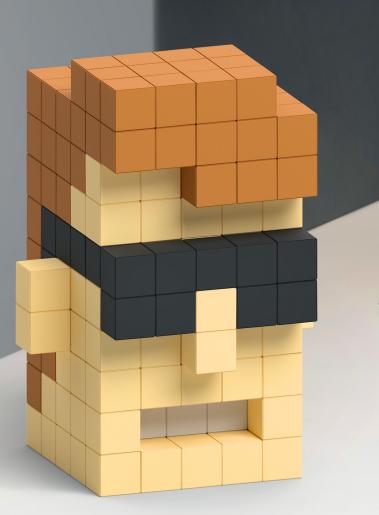

# WILDHERDS

We invite you to hunt for creativity. With WILD HEADS lines, your interior will become wildly original without any violence. Decorate your space with re-assemblable voxel animal heads.

# ORANGE EDITION

WILD HEADS

#VA-81401 288 details, 5 colors Box: 240 x 240 x 80 mm

# **GREY EDITION**

WILD HEADS

#VA-81402 198 details, 3 colors Box: 240 x 240 x 80 mm