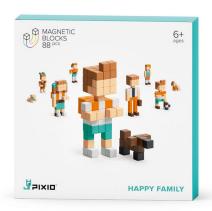

#### HAPPY **FAMILY**

#30103 88 pcs, 7 colors Box: 160 x 160 x 40 mm

Dad with a briefcase

Angry Mom

Brother in a diaper

Brother with a soccer ball

More arts in PIXIO App