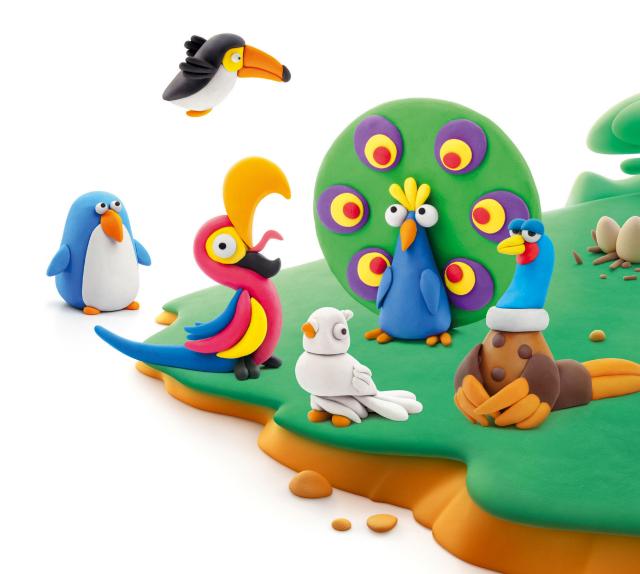

### **BIRDS**

Birds can not only fly but also entertain. Sculpting Peacock, you will see his famous patterned tail with feathers. You'll have a chance to talk with the Parrot about everything in the world, and maybe you even will be lucky enough to get a few new words out of him. And with the Penguin, the fun is always guaranteed — after all, as soon as he walks a couple of steps on your desk, you will immediately laugh at this funny sight.