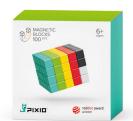

# PIXIO-50

#20101 50 pcs, 6 colors Box: 80 x 80 x 80 mm

Dino

More arts in PIXIO App

PIXIO-100

#20102 100 pcs, 6 colors Box: 80 x 80 x 80 mm

Whale

Heart