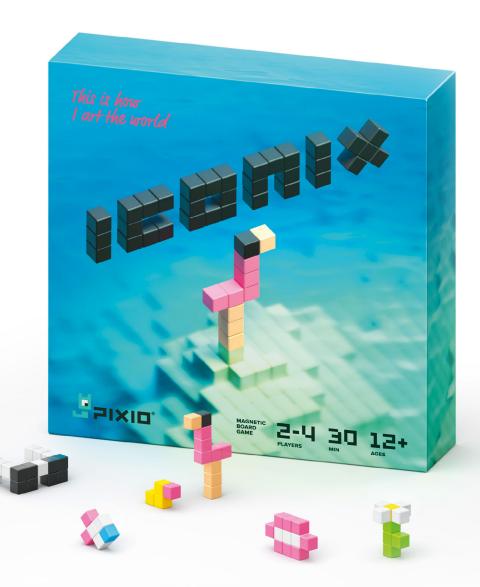

# **ICONIX**

# 70102 60 pcs, 7 colors Box: 240 x 240 x 32 mm

vox.ar

A toy, a decoration, a puzzle, or just entertainment — VOXART will be what you make of it. An interior-sized art, an easy-click quadrolock, a lightweight design, a possibility to reassemble art, and an app with hundreds of inspirational arts that can be replicated in real life make VOXART a one-of-a-kind tool for showcasing your own originality.