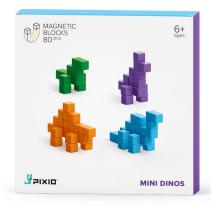

#### MINI DINOS

#40101 80 pcs, 4 colors Box: 160 x 160 x 40 mm

Parasaurolophus

Xenoceratops

Brontosaurus

Sinornithomimus dongi

More arts in PIXIO App