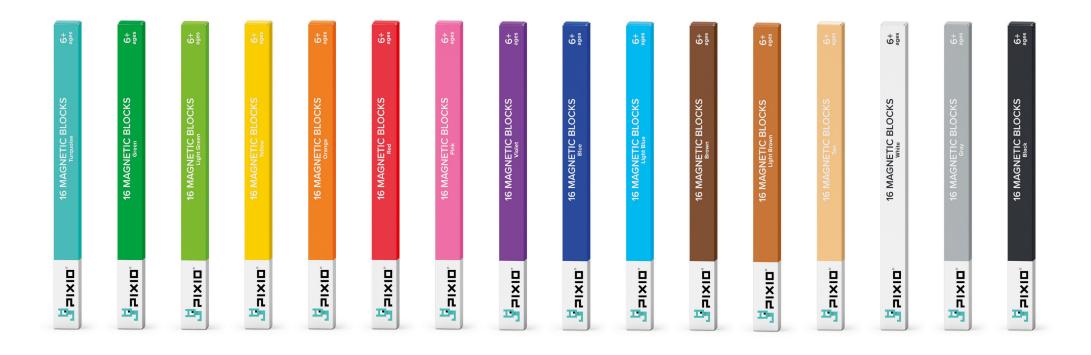

# COLOR SERIES

Are there any specific colors missing for your creations, or do you have a favorite color? Well, PIXIO® is going to surprise you! Try our one-color packages and choose any of 16 colors or all of them to create all kinds of objects.

# PIXIO - 16

#21101 - #21116 16 pcs, 16 colors Box: 130 x 10 x 10 mm