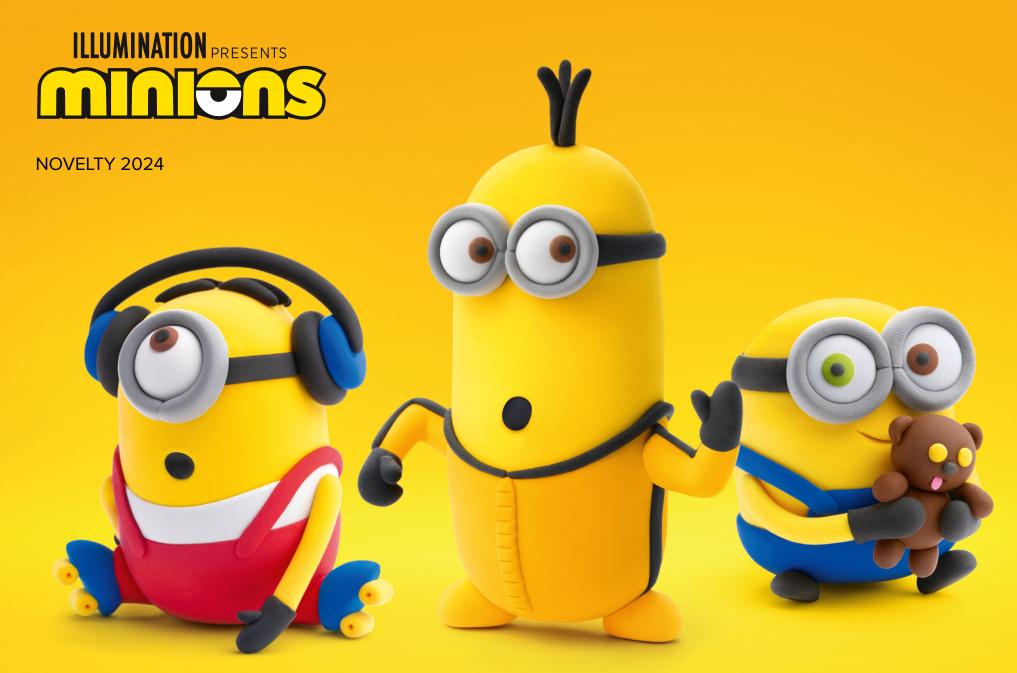

#### **ALIEN RINGS**

#31003

3 cans, 6 colors, 185 × 113 × 36 mm. 2 Jewerly Tools Items in a Masterbox: 10

A set of six rebels and restless mischief-makers. Sweet Bob, "Big Brother" bossy leader Kevin, perennial adolescent and rebellious Stuart, plus Dave, Otto, and Evil Minion — sculpt them all before they get themselves into trouble.