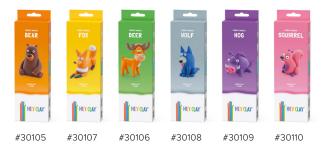

### FOREST ANIMALS BESTSELLER

The world of forest animals is waiting for curious explorers and dreamers. Characters familiar to all children invite you into a thicket of imagination that hides amazing stories. Where do bears get honey? What does the squirrel hide in the tree? Why do deer have antlers? Why is the fox red? Serious questions and new knowledge to have a great time with your child.

#### MEDIUM SET FOR CREATING 3 CHARACTERS

6 cans, 9 colors, 222 × 144× 36 mm, Items in a Masterbox: 40

#30054 #30051 #30052 #30056 #30055 #30053

SMALL SET FOR CREATING 1 CHARACTER

3 cans, up to 8 colors,  $72 \times 220 \times 36$  mm, Items in a Masterbox: 80