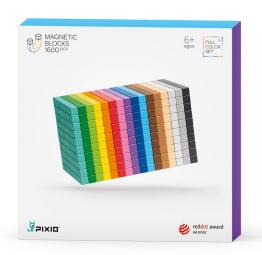

# PIXIO-1600

#20106 1600 pcs, 16 colors Box: 240 x 240 x 80 mm

T-Rex

A girl on a moped

Music band on the stage

Couple on the couch

Deer in a meadow

More arts in PIXIO App