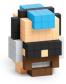

# **BUDDIES**

#### **CUBEHEADS**

#VA-81305 374 details, 5 colors Box: 240 x 240 x 80 mm