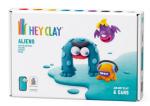

### ALIENS

#### BESTSELLER

Meet these incredible visitors from outer space. Just look what fantastic creatures they are! Trio can sing with three mouths at a time, Volcano will tell you everything about lava, and Scorpio will show how he can tease with his tail while burrowing his head in the sand. These aliens lived their whole lives according to cosmic rules, knowing nothing of life among people. Now, they want to meet people and show what they can do. Let's create a friendship between space and Earth!

#### MEDIUM SET FOR CREATING 3 CHARACTERS

6 cans, 6&9 colors, 222 × 144× 36 mm, Items in a Masterbox: 40