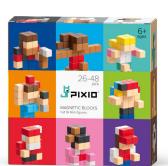

#### SIMPLY UNLIMITED

A pixel is the simplest element of any image. So simple that its possibilities are endless. To build a mountain, you may need a hundred thousand pixels... or just one gray block. Pixel art is based on the idea of simplicity. PIXIO is the easiest way to experience this simplicity with your own hands.

PIXIO is a magnetic construction set in the pixel art style featuring blocks that are 8x8x8 mm in size and connected thanks to a well-thought-out system of magnets. It's an innovative tool for pixel art modeling and perhaps the easiest way to enjoy creativity.