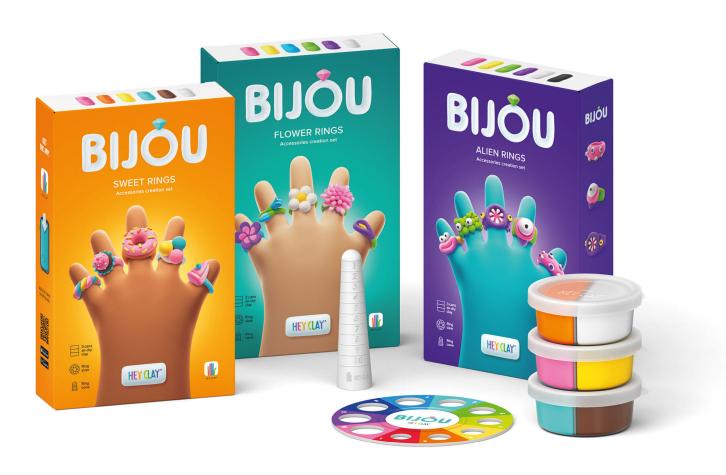

### RINGS

These accessories creation sets are more than just craft kits — they are a way to express your personal style and creativity. Each of them will help to design 5 unique rings that reflect your personality and taste. With these sets featuring Flower, Sweet, and Alien Rings, the possibilities are endless, and the results are always beautiful.

#### **SWEET RINGS**

#31002

### FLOWER RINGS

#31001

#### **ALIEN RINGS**

#31003

3 cans, 6 colors, 185 × 113 × 36 mm. 2 Jewerly Tools Items in a Masterbox: 10

A set of six rebels and restless mischief-makers. Sweet Bob, "Big Brother" bossy leader Kevin, perennial adolescent and rebellious Stuart, plus Dave, Otto, and Evil Minion — sculpt them all before they get themselves into trouble.