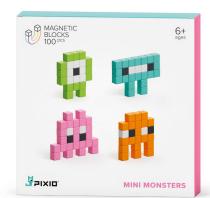

#### MINI **MONSTERS**

#40102 100 pcs, 6 colors Box: 160 x 160 x 40 mm

Ninjaz

More arts in PIXIO App