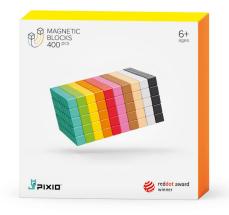

#### SIMPLY UNLIMITED

A pixel is the simplest element of any image. So simple that its possibilities are endless. To build a mountain, you may need a hundred thousand pixels... or just one gray block. Pixel art is based on the idea of simplicity. PIXIO is the easiest way to experience this simplicity with your own hands.

PIXIO is a magnetic construction set in the pixel art style featuring blocks that are 8x8x8 mm in size and connected thanks to a well-thought-out system of magnets. It's an innovative tool for pixel art modeling and perhaps the easiest way to enjoy creativity.

# PIXIO-400

#20104 400 pcs, 10 colors Box: 160 x 160 x 80 mm

Robot

Cactus

Dragon

Woman

Beagle

More arts in PIXIO App