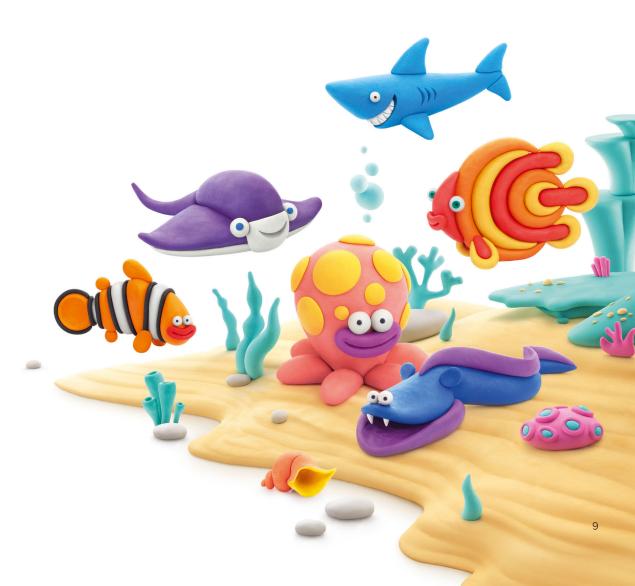

### OCEAN

### BESTSELLER

Ocean is an underwater world. Fish are silent only for those who do not know how to find a common language with them. Dive into the ocean, and you will find great and colorful playmates. These fish don't need an aquarium. They feel at home in the children's hands. And on land, the fish dry, turning into toys.