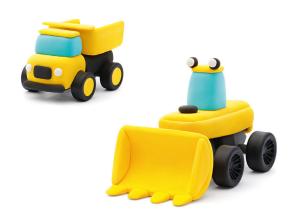

### CONSTRUCTION VEHICLES NEW

Welcome to the world of asphalt rivers, concrete-pumping vibrations, and mind-blowing construction projects! Each of these six construction cars can do something that others cannot. But together they make the best creations. Bridges, roads, buildings, and everything you can imagine. Create these spectacular construction vehicles with a push-and-go car base and become the boss on the construction site!

#12901 12 cans. 6 colors. 6 PUSH&GO Car Bases 222 × 220 × 65 mm. Items in a Masterbox: 5