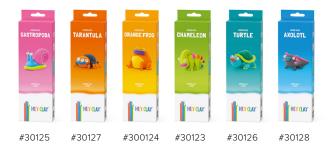

### EXOTIC PETS NEW

Some may think that these are just ordinary exotic creatures. Well, they'd be wrong! These are the most exotic of all exotics! The Spider dances with maracas in a web park instead of hunting flies. The Orange Frog works as a quacking alarm clock and loves chewing gum. And the Turtle wears a shell for protection against tickling and as a portable wardrobe! Isn't this the most exotic team?

#### MEDIUM SET FOR CREATING 3 CHARACTERS

6 cans, 8&7 colors, 222 × 144× 36 mm, Items in a Masterbox: 40

#30115

#30111

#30116 #300112

#30113