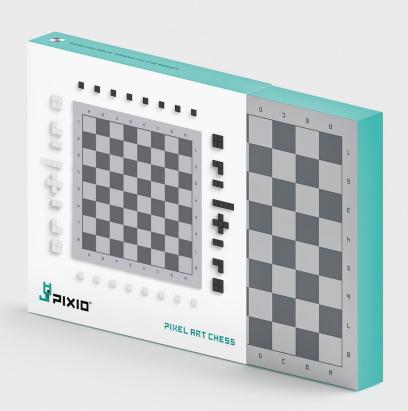

# **ICONIX**

# 70102 60 pcs, 7 colors Box: 240 x 240 x 32 mm

vox.ar

A toy, a decoration, a puzzle, or just entertainment — VOXART will be what you make of it. An interior-sized art, an easy-click quadrolock, a lightweight design, a possibility to reassemble art, and an app with hundreds of inspirational arts that can be replicated in real life make VOXART a one-of-a-kind tool for showcasing your own originality.