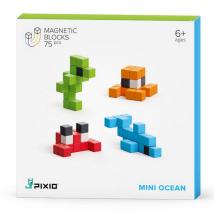

# MINI OCEAN

#40103 75 pcs, 6 colors Box: 160 x 160 x 40 mm

Butterflyfish

More arts in PIXIO App