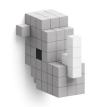

# WILDHERDS

We invite you to hunt for creativity. With WILD HEADS lines, your interior will become wildly original without any violence. Decorate your space with re-assemblable voxel animal heads.

# **GREY EDITION**

WILD HEADS

#VA-81402 198 details, 3 colors Box: 240 x 240 x 80 mm