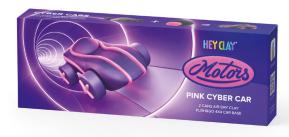

### CYBER CARS

We know how kids love superheroes with different superpowers. Finally, we created cars with unique abilities. Each of these cars has its own superpower and technology of the future. Collect them and surprise the whole world with your CYBER CARS. But please drive carefully on curvy roads — after all, these cars are the only prototypes of their kind.

#### PINK CYBER CAR

#20902 2 cans, 2 colors, 200 × 72 × 32 mm, 1 PUSH&GO Car Base Items in a Masterbox: 20