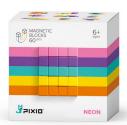

#### **AMPHIBIO**

#20202 60 pcs, 5 colors Box: 80 x 80 x 80 mm

More arts in PIXIO App

**NEON** 

#20203 60 pcs, 5 colors Box: 80 x 80 x 80 mm

More arts in PIXIO App