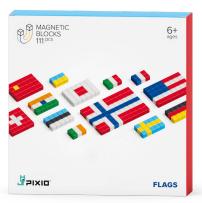

re arts in PIXIO App



#### **SWEET**

#20209 60 pcs, 3 colors Box: 80 x 80 x 80 mm

















More arts in PIXIO App





#### **RAINBOW**

#30109 63 pcs, 5 colors Box: 160 x 160 x 40 mm















More arts in PIXIO App



# **ORANGE ANIMALS**

#30101 162 pcs, 3 colors Box: 160 x 160 x 40 mm



















# BLACK & WHITE **ANIMALS**

#30102 195 pcs, 4 colors Box: 160 x 160 x 40 mm

















More arts in PIXIO App



#### HAPPY **FAMILY**

#30103 88 pcs, 7 colors Box: 160 x 160 x 40 mm





Dad with a briefcase



Angry Mom



Brother in a diaper



Brother with a soccer ball



More arts in PIXIO App



#### **BRIGHT ANIMALS**

#30104 90 pcs, 6 colors Box: 160 x 160 x 40 mm



Sister with a teddy bear

Tropical butterfly



Angelfish







More arts in PIXIO App



#### **FLAGS**

#30105 111 pcs, 8 colors Box: 160 x 160 x 40 mm



















#### **MANGA**

#30108 214 pcs, 5 colors Box: 160 x 160 x 40 mm



Bushi fighter



Harajuku girl



Bushi fighter



Kawaii beagle



Manga platypus



Azure dragon



More arts in PIXIO App



#### MINI DINOS

#40101 80 pcs, 4 colors Box: 160 x 160 x 40 mm





Parasaurolophus







Xenoceratops



Brontosaurus



Sinornithomimus dongi



More arts in PIXIO App



#### MINI **MONSTERS**

#40102 100 pcs, 6 colors Box: 160 x 160 x 40 mm











Ninjaz

More arts in PIXIO App



# MINI OCEAN

#40103 75 pcs, 6 colors Box: 160 x 160 x 40 mm









Butterflyfish





More arts in PIXIO App



#### MINI SAFARI

#40104 137 pcs, 6 colors Box: 160 x 160 x 40 mm









More arts in PIXIO App



#### MAN

#5