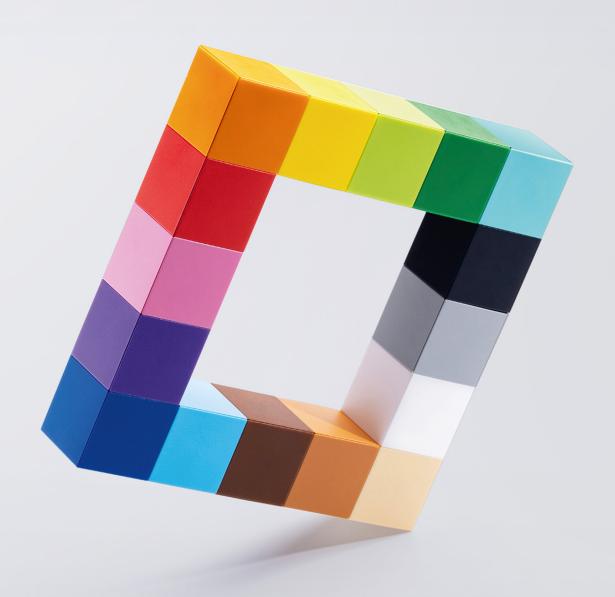

# 70102 60 pcs, 7 colors Box: 240 x 240 x 32 mm

vox.ar

A toy, a decoration, a puzzle, or just entertainment — VOXART will be what you make of it. An interior-sized art, an easy-click quadrolock, a lightweight design, a possibility to reassemble art, and an app with hundreds of inspirational arts that can be replicated in real life make VOXART a one-of-a-kind tool for showcasing your own originality.

LIVE IN PIXELS