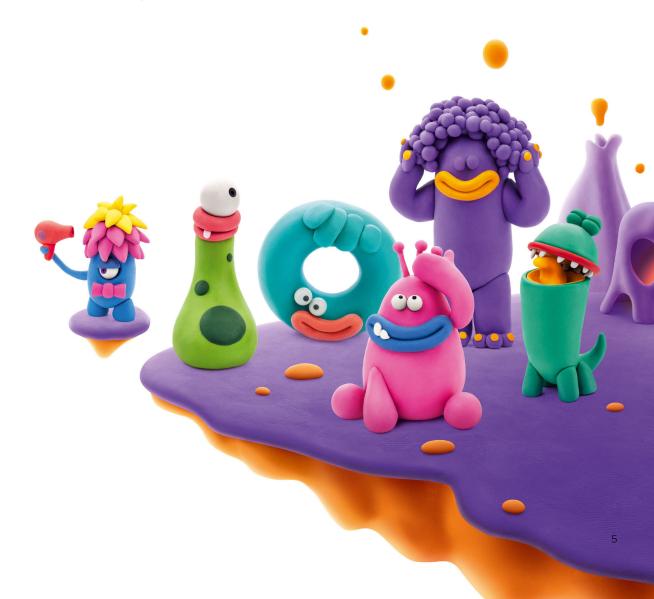

### MONSTERS BESTSELLER

The world of monsters is endlessly funny and interesting. Monsters do not scare anyone. On the contrary, they love to please and have fun. And they are also great friends. Meet the original Hipster, outgoing Mr. Pi, playful Terry, funny Donut, carefree Cyclops, and handsome Bigwig. Sweeties, right? Who do you like the most?