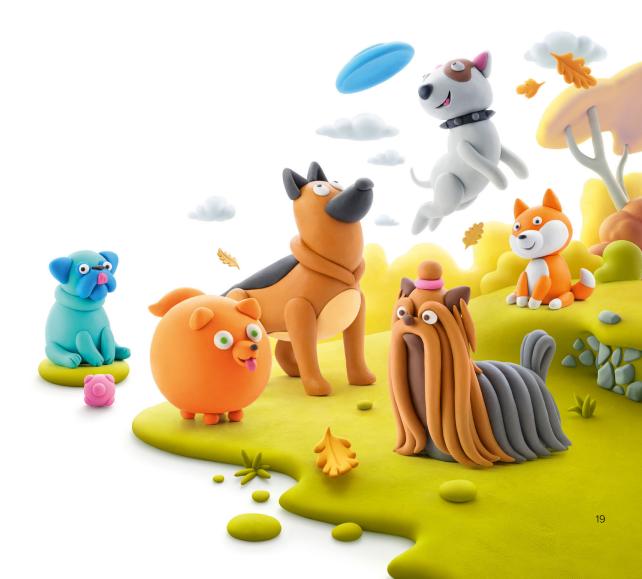

### DOG STORY NEW

Woof, woof! Do you hear this friendly bark? That's the sound of the adorable dogs greeting you. They are so different, but they all have one thing in common: they want to run, play, and tell you their amazing stories! Whose story do you want to hear first?