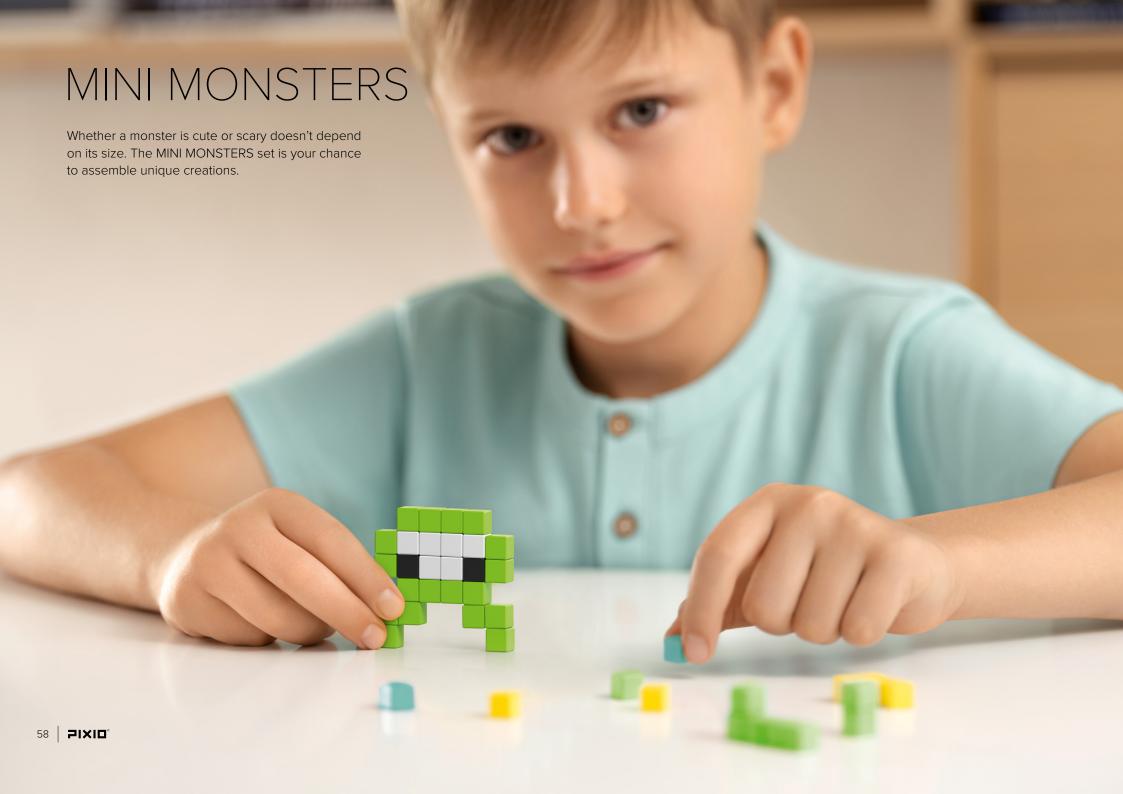

#### MINI **MONSTERS**

#40102 100 pcs, 6 colors Box: 160 x 160 x 40 mm

Ninjaz

More arts in PIXIO App