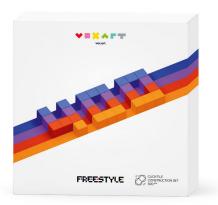

# FREESTYLE

Bathe your imagination in multifaceted colors.

No boundaries or assembly instructions, freestyle!

4 packs — 4 color combinations. You can always buy more if you are missing some colors.

# FREESTYLE 400

BLUE, VIOLET, RED, ORANGE

#VA-81604 400 details, 4 colors Box: 240 x 240 x 80 mm