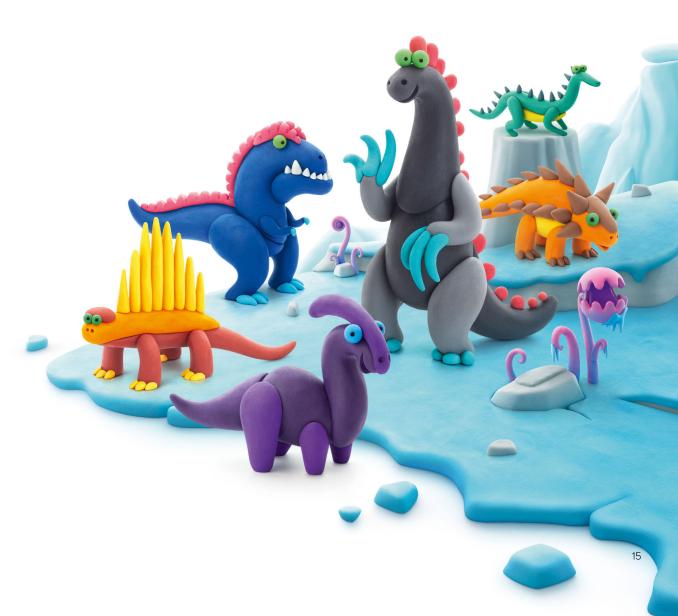

### **MEGA DINOS**

Do you hear those heavy footsteps? These are six Mega Dinos who hurry to meet the children. Don't be scared, they are sociable guys! They have complicated names but simple intentions — to have fun with children and show them games that will not bore them even after a million years!

#### LARGE SET FOR CREATING 6 CHARACTERS

15 cans, 12 colors, 222 × 188 × 72 mm, Items in a Masterbox: 20

#### MEDIUM SET FOR CREATING 3 CHARACTERS

#### SMALL SET FOR CREATING 1 CHARACTER