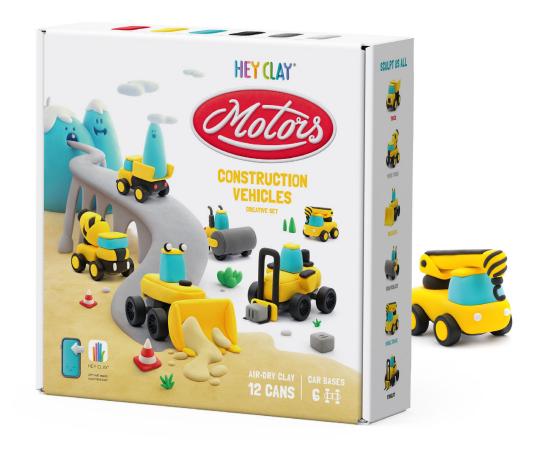

### CONSTRUCTION VEHICLES NEW

Welcome to the world of asphalt rivers, concrete-pumping vibrations, and mind-blowing construction projects! Each of these six construction cars can do something that others cannot. But together they make the best creations. Bridges, roads, buildings, and everything you can imagine. Create these spectacular construction vehicles with a push-and-go car base and become the boss on the construction site!

#12901 12 cans. 6 colors. 6 PUSH&GO Car Bases 222 × 220 × 65 mm. Items in a Masterbox: 5