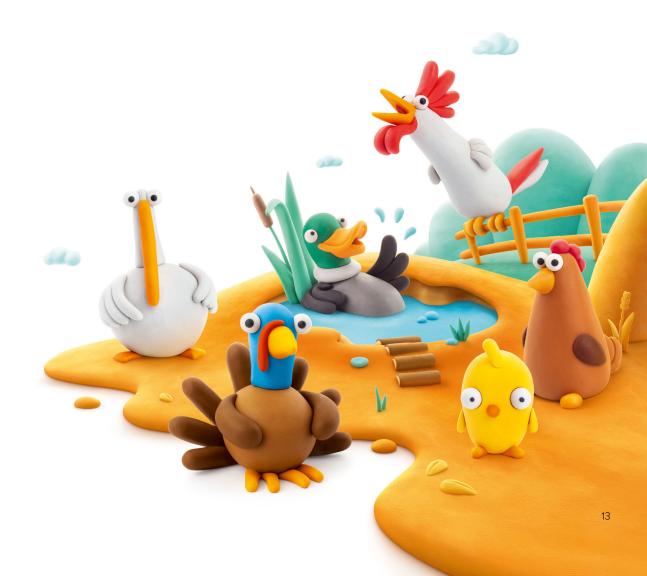

### FARM BIRDS

Farm birds are exotic in the city. This set will introduce children to human feathered companions and teach them to find certain similarities with people because each bird has a distinct personality. Our Chick is not at all what she seems. She is an undercover spy. The Hen can fly on a paraglider, and the Goose is a talent and talker.

#### LARGE SET FOR CREATING 6 CHARACTERS

15 cans, 13 colors, 222 × 188 × 72 mm, Items in a Masterbox: 20

#60031

#60032