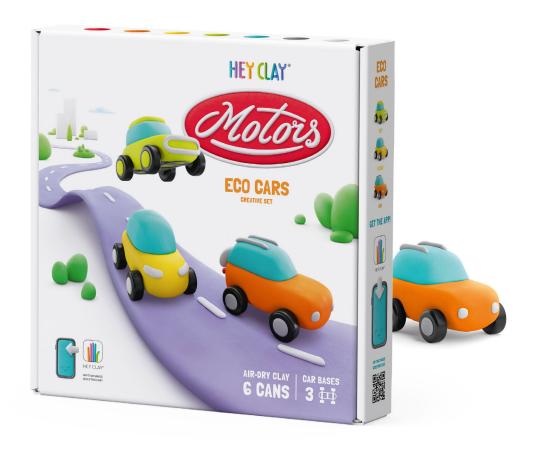

### ECO CARS

Would you like to make your city the cleanest city on the planet? Meet ECO CARS! They came from the GreenClean planet when they knew that there was too much pollution on Earth caused by vehicles. ECO CARS operate on alternative energy sources: electricity, water, and oxygen. Start the motor!

#60901 6 cans, 7 colors, 3 Car Bases 222 × 222 × 36 mm. Items in a Masterbox: 10