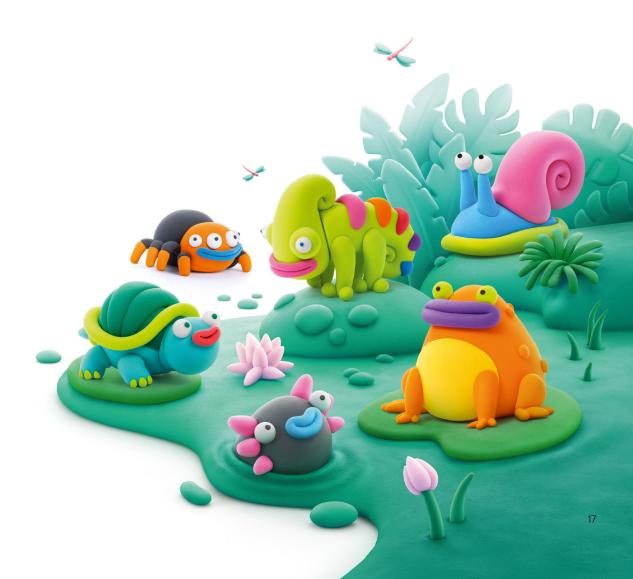

### EXOTIC PETS NEW

Some may think that these are just ordinary exotic creatures. Well, they'd be wrong! These are the most exotic of all exotics! The Spider dances with maracas in a web park instead of hunting flies. The Orange Frog works as a quacking alarm clock and loves chewing gum. And the Turtle wears a shell for protection against tickling and as a portable wardrobe! Isn't this the most exotic team?