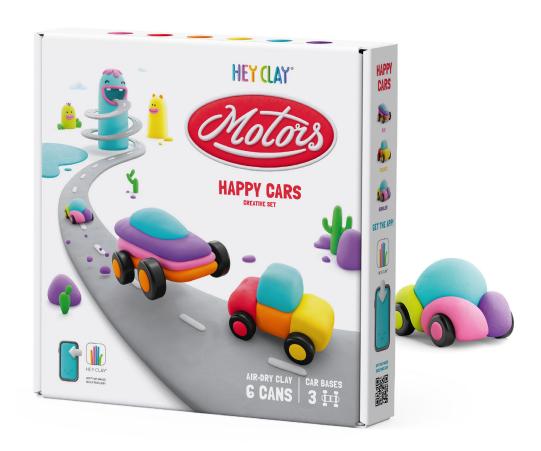

### HAPPY **CARS**

Do you want cars to love to ride as much as you love to ride them? Check this out — HAPPY CARS go crazy when they drive. The worst thing for them is to stay idle in the garage or parking lot — they get sad and cry with their alarms. But as soon as you start the engines, happiness appears!

#60902 6 cans, 6 colors, 3 Car Bases 222 × 222 × 36 mm. Items in a Masterbox: 10