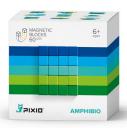

#### **AMPHIBIO**

#20202 60 pcs, 5 colors Box: 80 x 80 x 80 mm

More arts in PIXIO App

**NEON** 

#20203 60 pcs, 5 colors Box: 80 x 80 x 80 mm

More arts in PIXIO App