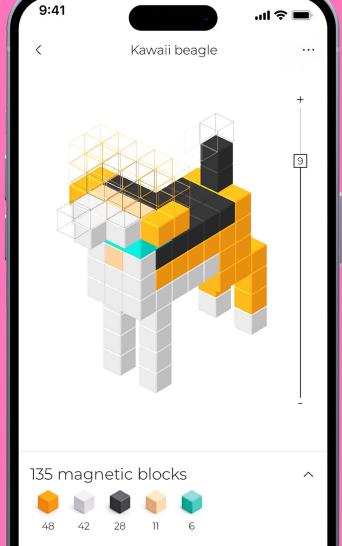

# PIXIO-400

#20104 400 pcs, 10 colors Box: 160 x 160 x 80 mm

Robot

Cactus

Dragon

Woman

Beagle

More arts in PIXIO App

#### **MANGA**

#30108 214 pcs, 5 colors Box: 160 x 160 x 40 mm

Bushi fighter

Harajuku girl

Bushi fighter

Kawaii beagle

Manga platypus

Azure dragon