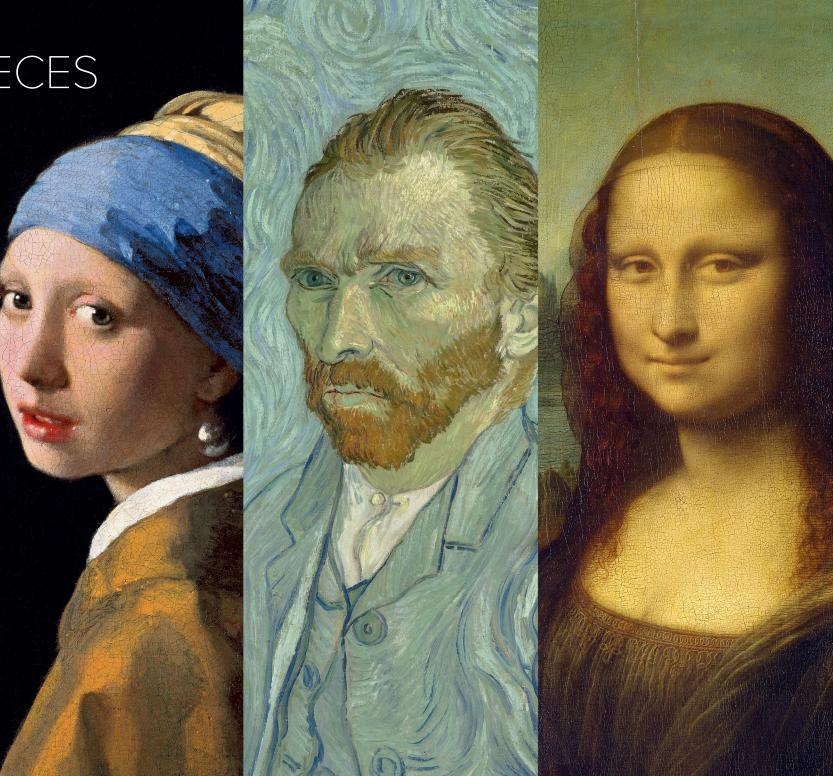

MASTERPIECES

Meet 3 new PIXIO additions to the STORY SERIES. This line s dedicated to 3 iconic paintings by famous artists: Van Gogh, Da Vinci, and Vermeer.

Assemble all the voxel paintings for your own gallery.

#### **JOHANNES VERMEER**

GIRL WITH A PEARL EARRING (1665)

#31103 100 pcs, 6 colors Box: 160 x 160 x 40 mm

#### **VINCENT** VAN GOGH

SELF-PORTRAIT (1889)

#31104 100 pcs, 5 colors Box: 160 x 160 x 40 mm

#### **LEONARDO** DA VINCI

MONA LISA (1503)

#31105 100 pcs, 6 colors Box: 160 x 160 x 40 mm