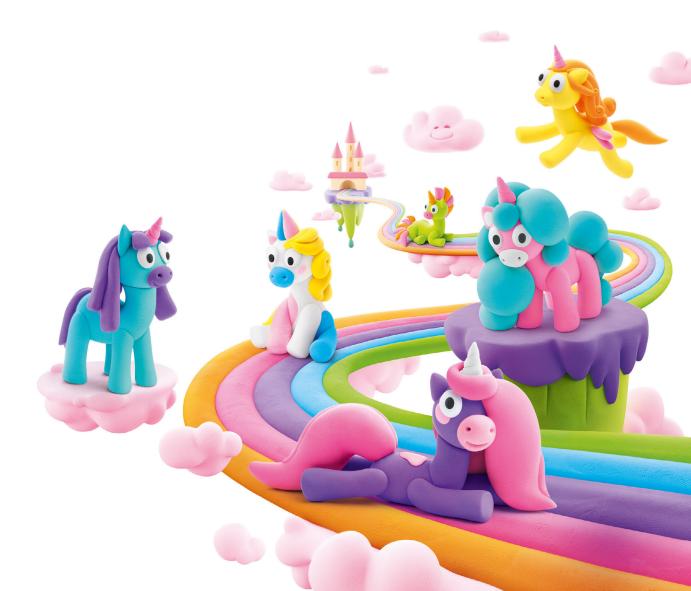

### RAINBOW UNICORNS NEW

Welcome to a fun adventure with Rainbow Unicorns! These magical creatures invite you on an exciting journey through rainbow clouds and fantastic experiences! Create your own stories and have fun with 6 cute Rainbow Unicorns in the world of your fantasy.