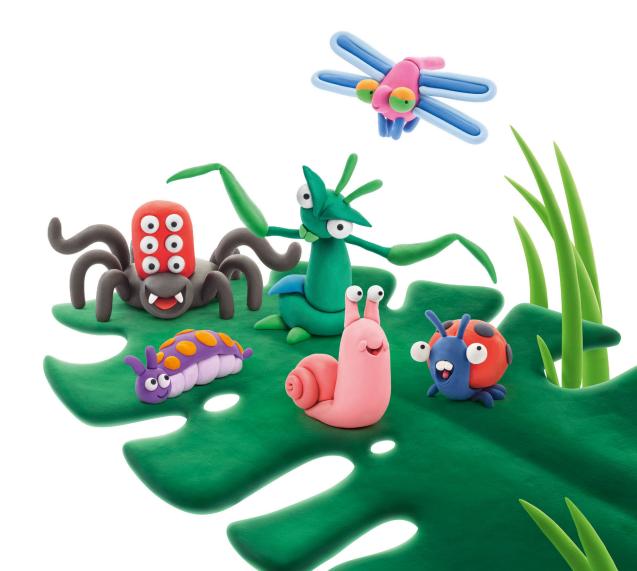

### **BUGS**

Bugs are both amusing and useful creatures. One is funnier than the other. The Ladybug loves to sit on people and bring them good luck. The Dragonfly is a hyperactive fidgeter that likes to make noise in the air like a helicopter. And then there is a Spider that skillfully weaves webs, trying to catch some lost flies. These insects are so small, but they know so much! Sculpt them quickly and learn their secrets.