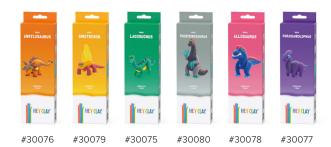

### **MEGA DINOS**

Do you hear those heavy footsteps? These are six Mega Dinos who hurry to meet the children. Don't be scared, they are sociable guys! They have complicated names but simple intentions — to have fun with children and show them games that will not bore them even after a million years!

#### LARGE SET FOR CREATING 6 CHARACTERS

15 cans, 12 colors, 222 × 188 × 72 mm, Items in a Masterbox: 20

#### MEDIUM SET FOR CREATING 3 CHARACTERS

#### SMALL SET FOR CREATING 1 CHARACTER