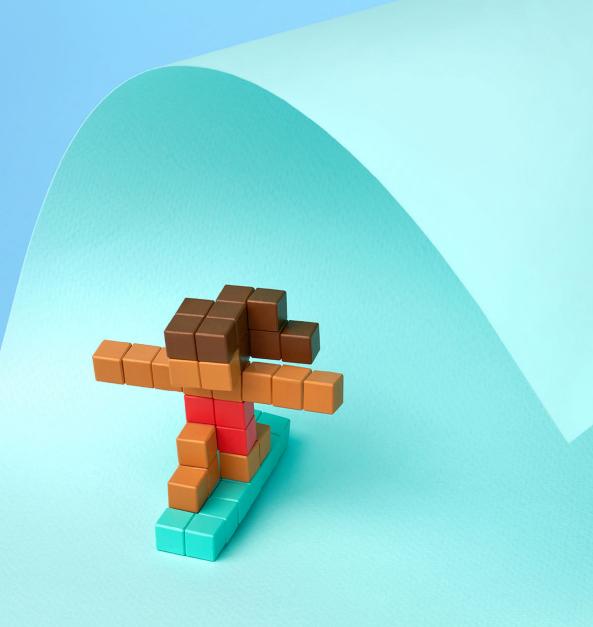

#### SIMPLY UNLIMITED

A pixel is the simplest element of any image. So simple that its possibilities are endless. To build a mountain, you may need a hundred thousand pixels... or just one gray block. Pixel art is based on the idea of simplicity. PIXIO is the easiest way to experience this simplicity with your own hands.

PIXIO is a magnetic construction set in the pixel art style featuring blocks that are 8x8x8 mm in size and connected thanks to a well-thought-out system of magnets. It's an innovative tool for pixel art modeling and perhaps the easiest way to enjoy creativity.