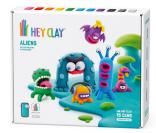

### ALIENS

#### BESTSELLER

Meet these incredible visitors from outer space. Just look what fantastic creatures they are! Trio can sing with three mouths at a time, Volcano will tell you everything about lava, and Scorpio will show how he can tease with his tail while burrowing his head in the sand. These aliens lived their whole lives according to cosmic rules, knowing nothing of life among people. Now, they want to meet people and show what they can do. Let's create a friendship between space and Earth!

#### LARGE SET FOR CREATING 6 CHARACTERS

15 cans, 11 colors, 222 × 188 × 72 mm, Items in a Masterbox: 20

#60041

#60042