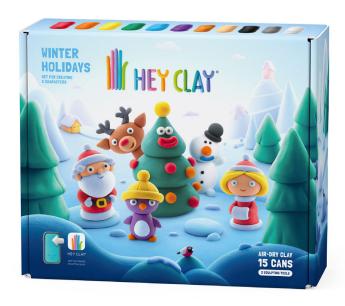

# WINTER **HOLIDAYS**

The time of the year every kid is waiting for now can be celebrated with the HEY CLAY Winter Holidays set!

#99001 15 cans, 11 colors, 222 × 188 × 72 mm. 2 Sculpting Tools Items in a Masterbox: 20