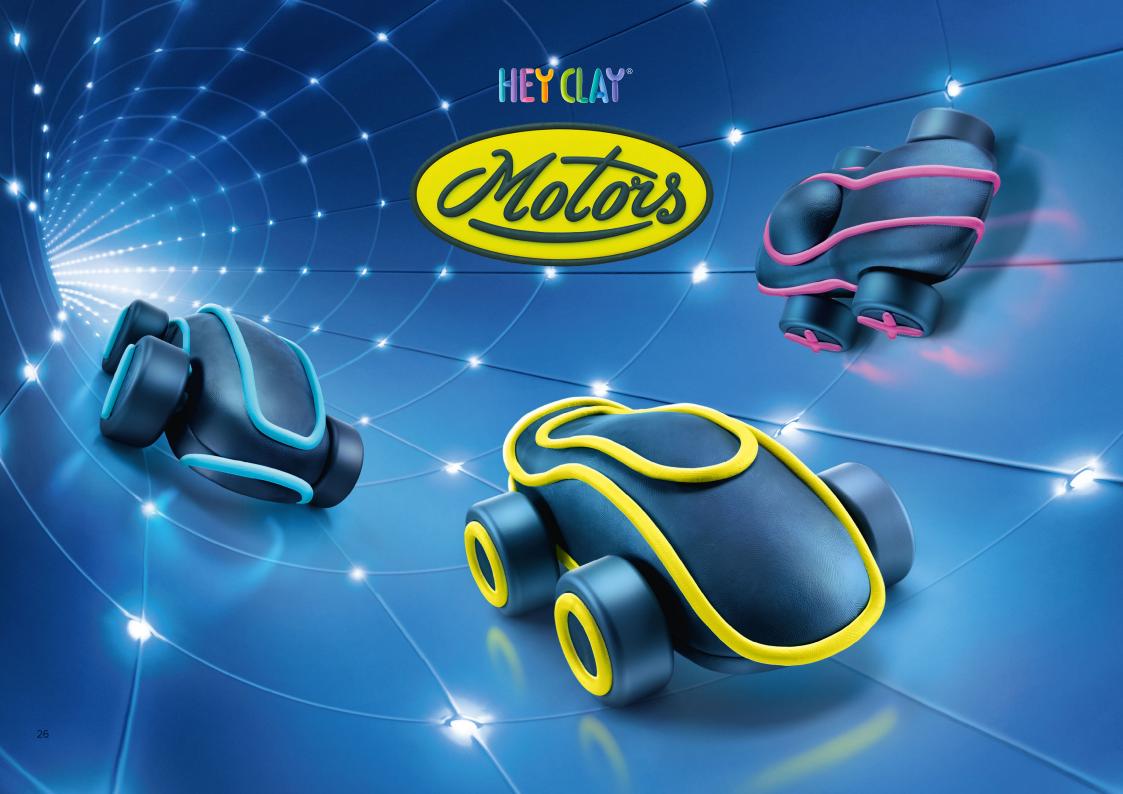

### CYBER CARS

We know how kids love superheroes with different superpowers. Finally, we created cars with unique abilities. Each of these cars has its own superpower and technology of the future. Collect them and surprise the whole world with your CYBER CARS. But please drive carefully on curvy roads — after all, these cars are the only prototypes of their kind.

#### YELLOW CYBER CAR

#20901 2 cans, 2 colors, 200 × 72 × 32 mm, 1 PUSH&GO Car Base Items in a Masterbox: 20