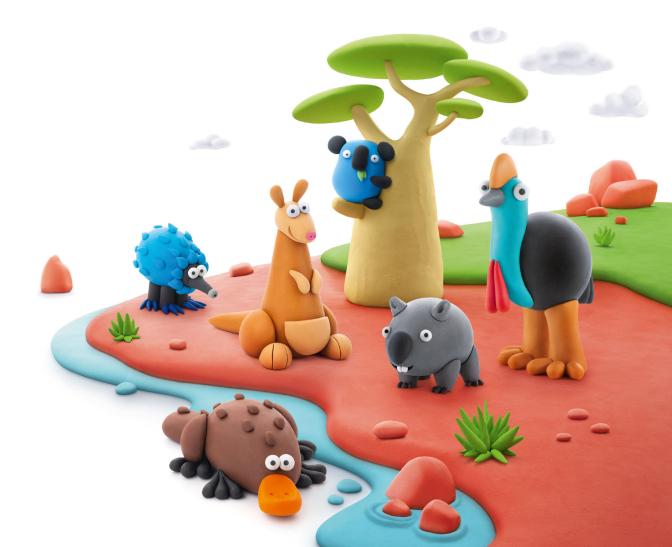

### AUSTRALIAN ANIMALS NEW

Meet the most unique animals in the world. And this time it's not an exaggeration! After all, they can be found only in one place on our planet — Australia. But they are all unique not only in their rarity but also in their appearance, habits, and character. Just look at this cute Koala! And what does the Kangaroo carry in her pouch? Is the Platypus a reptile, a fish, or an animal? Oh, how many interesting things hide these unique animals from Australia! Sculpt them all!