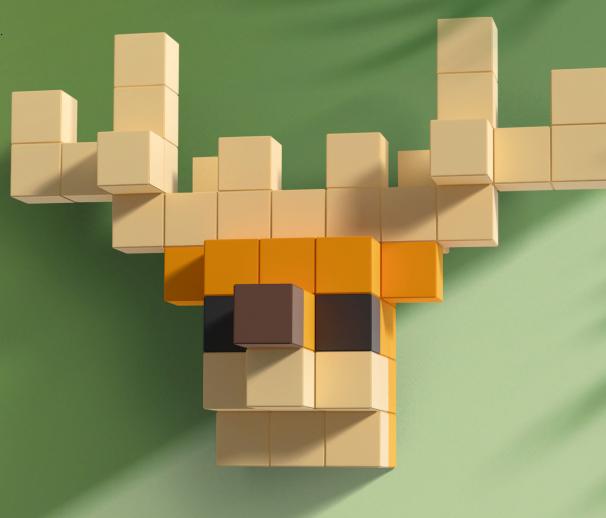

# WILDHERDS

We invite you to hunt for creativity. With WILD HEADS lines, your interior will become wildly original without any violence. Decorate your space with re-assemblable voxel animal heads.

# ORANGE EDITION

WILD HEADS

#VA-81401 288 details, 5 colors Box: 240 x 240 x 80 mm

# **GREY EDITION**

WILD HEADS

#VA-81402 198 details, 3 colors Box: 240 x 240 x 80 mm