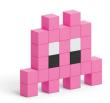

# MONSTERS

Arrange Monsters in your space, smile every time you look at them, and receive unique glances in response. Collect 9 wonderful monsters and then reassemble them all in different colors.

#### **MONSTERS**

#VA-81202 100 details, 3 colors Box: 160 x 160 x 60 mm