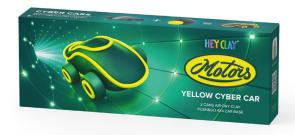

#### YELLOW CYBER CAR

#20901 2 cans, 2 colors, 200 × 72 × 32 mm, 1 PUSH&GO Car Base Items in a Masterbox: 20