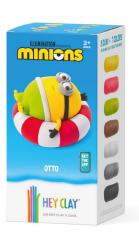

#### **ALIEN RINGS**

#31003

3 cans, 6 colors, 185 × 113 × 36 mm. 2 Jewerly Tools Items in a Masterbox: 10

A set of six rebels and restless mischief-makers. Sweet Bob, "Big Brother" bossy leader Kevin, perennial adolescent and rebellious Stuart, plus Dave, Otto, and Evil Minion — sculpt them all before they get themselves into trouble.

#### OTTO

#50178 5 cans, 7 colors, 72 x 146 x 72 mm. 1 Sculpting Tools Items in a Masterbox: 36