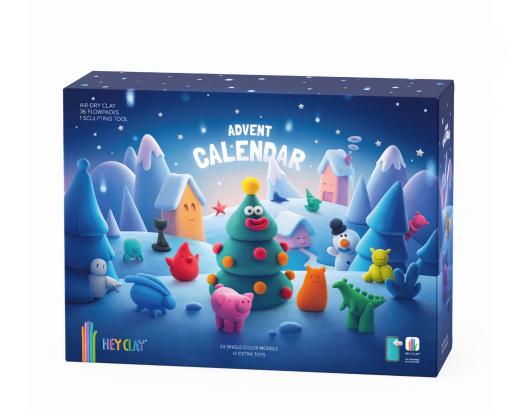

# **ADVENT CALENDAR**

Meet the new Advent Calendar set that will make this winter especially festive. From December 1 to December 25, each of your days will be unique because every time you will be able to sculpt a new toy.

#99000 36 flow packs, 23 colors, 25 Hooks&Strings 325 × 240 × 78 mm. 1 Sculpting Tool Items in a Masterbox: 5