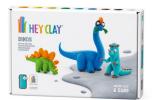

### **MEGA DINOS**

Do you hear those heavy footsteps? These are six Mega Dinos who hurry to meet the children. Don't be scared, they are sociable guys! They have complicated names but simple intentions — to have fun with children and show them games that will not bore them even after a million years!

#### LARGE SET FOR CREATING 6 CHARACTERS

15 cans, 12 colors, 222 × 188 × 72 mm, Items in a Masterbox: 20

#### MEDIUM SET FOR CREATING 3 CHARACTERS

#### SMALL SET FOR CREATING 1 CHARACTER